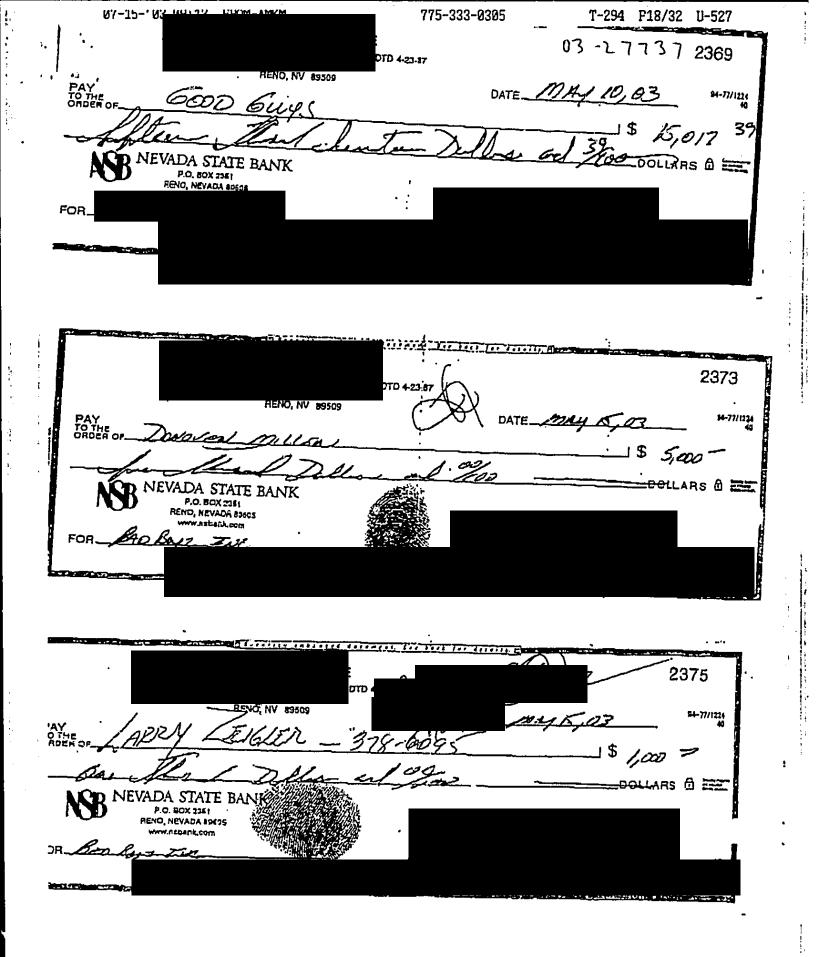

| Report Emp #     | Printed At       |              |
|------------------|------------------|--------------|
| R1159/MORAN, PAT | 03/30/2022 17:17 | Page 1 of 10 |

| Pers        | son S                | Summa                | ary                |                  |              |              |         |             |             |               |
|-------------|----------------------|----------------------|--------------------|------------------|--------------|--------------|---------|-------------|-------------|---------------|
| Invl        | Invl No              | Туре                 | Name               |                  |              |              |         |             |             | MNI           |
| SUB<br>Race | <b>4</b> Sex         | <b>B</b>             | SMITH, RON         | ALD L            |              |              |         |             |             | 745126        |
| Nace        | Jex                  | DOB                  |                    |                  |              |              |         |             |             |               |
| Invl        | Invl No              | Туре                 | Name               |                  |              |              |         |             |             | MNI           |
| SUB<br>Race | Sex                  | <b>B</b>             | JAFERIAN,          | LEON             |              |              |         |             |             | 745134        |
| Race        | Sex                  | DOR                  |                    |                  |              |              |         |             |             |               |
| Invl        | Invl No              | Туре                 | Name               |                  |              |              |         |             |             | MNI           |
| SUB         | 6                    | В                    | KNOBEL, MA         | RK               |              |              |         |             |             | 745135        |
| Race        | Sex                  | DOB                  |                    |                  |              |              |         |             |             |               |
| Invl        | Invl No              | Type                 | Name               |                  |              |              |         |             |             | MNI           |
| SUB         | 7                    | В                    | MCHUGH,WI          | LLIAM            |              |              |         |             |             | 745160        |
| Race        | Sex                  | DOB                  |                    |                  |              |              |         |             |             |               |
| Invl        | Invl No              | Type                 | Name               |                  |              |              |         |             |             | MNI           |
| SUB         | 8                    | I                    | OLSON, SUN         | DAY              |              |              |         |             |             | 745170        |
| Race        | Sex                  | DOB                  |                    |                  |              |              |         |             |             |               |
| Invl        | Invl No              | Type                 | Name               |                  |              |              |         |             |             | MNI           |
| SUB         | 9                    | G                    | ;JORDAN,J          | UDGE             |              |              |         |             |             |               |
| Race        | Sex                  | DOB                  |                    |                  |              |              |         |             | <del></del> |               |
| Invl        | Invl No              | Type                 | Name               |                  |              |              |         |             |             | MNI           |
| SUB         | 10                   | В                    | HENDRICKS          | ,DAYLIN          |              |              |         |             |             | 745172        |
| Race        | Sex                  | DOB                  |                    |                  |              |              |         |             |             |               |
| Invl        | Invl No              | Type                 | Name               |                  |              |              |         |             |             | MNI           |
| SUB         | 11                   | I                    | OLSON, JOA         | N                |              |              |         |             |             | 745178        |
| Race        | Sex                  | DOB                  | · -                |                  |              |              |         |             |             |               |
| Invl        | Invl No              | Type                 | Name               |                  |              |              |         |             |             | MNI           |
| SUB         | 12                   | I I                  | FRAZIER,L          | ONNIE            |              |              |         |             |             | 977147        |
| Race        | Sex                  | DOB                  |                    |                  |              |              |         |             |             |               |
| W           | M                    |                      | 31/1972<br>Name    |                  |              |              |         |             |             | N ANII        |
| Invi<br>SUB | Invi No<br>13        | Туре<br><b>В</b>     | ZEIGLER, L         | ARRY             |              |              |         |             |             | MNI<br>114493 |
| Race        | Sex                  | DOB                  |                    |                  |              |              |         |             |             |               |
|             |                      |                      |                    |                  |              |              |         |             |             |               |
| Invi<br>SUB | Invl No<br>14        | Type <b>I</b>        | Name<br>BARROW, R  | D                |              |              |         |             |             | MNI<br>745240 |
| Race        | Sex                  | DOB                  | Difficon / ic      |                  |              |              |         |             |             | 7 152 10      |
|             |                      |                      | 1                  |                  |              |              |         |             |             |               |
| Invl<br>SUB | Invi No<br>15        | Type <b>I</b>        | Name CRAMER, LY    | T.R              |              |              |         |             |             | 349007        |
| Race        | Sex                  | DOB                  | CRIMEN, E1         |                  |              |              |         |             |             | 313007        |
| W           | M                    |                      | 15/1955            |                  |              |              |         |             |             |               |
| Invl<br>SUB | Invl No<br><b>16</b> | Type <b>I</b>        | Name<br>SERPA, KEI | ти               |              |              |         |             |             | MNI<br>745249 |
| Race        | Sex                  | DOB                  | JERI A / KEI       |                  |              |              |         |             |             | , 19219       |
| <u></u>     |                      |                      | 1                  |                  |              |              |         |             |             |               |
| Invl<br>SUB | Invl No<br><b>17</b> | Type<br><b>I</b>     | Name WILLE, DEW    | EV               |              |              |         |             |             | MNI<br>128724 |
| Race        | Sex                  | DOB                  |                    |                  |              |              |         |             |             | 120/21        |
| I           | M                    |                      | 18/1962            |                  |              |              |         |             |             |               |
| Veh         |                      | Summa                | ary                |                  |              |              |         |             |             |               |
| Invl        | Veh Type             | License No           | State              | Lic Year         | Year         | Make         | Model   | Style       | Color       |               |
| SUB         | 1<br>Veh Type        | SWIZZI<br>License No | State              | 2004<br>Lic Year | 2003<br>Year | LEXS<br>Make | Model   | CV<br>Style | Color       |               |
| SUB         | 2 2                  | W3491                | NV                 | 2003             | 2001         | CHEV         | INIOUGI | PK          | Color       |               |
| Invl        | Veh Type             | License No           | State              | Lic Year         | Year         | Make         | Model   | Style       | Color       |               |
| SUB         | 1                    | THEL                 | NV                 | 2003             | 2002         | LEXS         | 4D      | SW          |             |               |
|             |                      |                      |                    |                  |              |              |         |             |             |               |