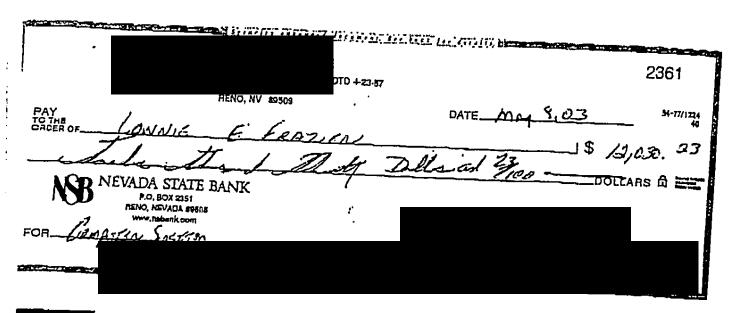

| Report Emp #     | Printed At       |              |
|------------------|------------------|--------------|
| R1159/MORAN, PAT | 03/30/2022 17:17 | Page 1 of 10 |

| Pers        | son S                | Summa                | ary                |                  |              |              |         |             |             |               |
|-------------|----------------------|----------------------|--------------------|------------------|--------------|--------------|---------|-------------|-------------|---------------|
| Invl        | Invl No              | Туре                 | Name               |                  |              |              |         |             |             | MNI           |
| SUB<br>Race | <b>4</b> Sex         | <b>B</b>             | SMITH, RON         | ALD L            |              |              |         |             |             | 745126        |
| Nace        | Jex                  | DOB                  |                    |                  |              |              |         |             |             |               |
| Invl        | Invl No              | Туре                 | Name               |                  |              |              |         |             |             | MNI           |
| SUB<br>Race | Sex                  | <b>B</b>             | JAFERIAN,          | LEON             |              |              |         |             |             | 745134        |
| Race        | Sex                  | DOR                  |                    |                  |              |              |         |             |             |               |
| Invl        | Invl No              | Туре                 | Name               |                  |              |              |         |             |             | MNI           |
| SUB         | 6                    | В                    | KNOBEL, MA         | RK               |              |              |         |             |             | 745135        |
| Race        | Sex                  | DOB                  |                    |                  |              |              |         |             |             |               |
| Invl        | Invl No              | Type                 | Name               |                  |              |              |         |             |             | MNI           |
| SUB         | 7                    | В                    | MCHUGH,WI          | LLIAM            |              |              |         |             |             | 745160        |
| Race        | Sex                  | DOB                  |                    |                  |              |              |         |             |             |               |
| Invl        | Invl No              | Type                 | Name               |                  |              |              |         |             |             | MNI           |
| SUB         | 8                    | I                    | OLSON, SUN         | DAY              |              |              |         |             |             | 745170        |
| Race        | Sex                  | DOB                  |                    |                  |              |              |         |             |             |               |
| Invl        | Invl No              | Type                 | Name               |                  |              |              |         |             |             | MNI           |
| SUB         | 9                    | G                    | ;JORDAN,J          | UDGE             |              |              |         |             |             |               |
| Race        | Sex                  | DOB                  |                    |                  |              |              |         |             | <del></del> |               |
| Invl        | Invl No              | Type                 | Name               |                  |              |              |         |             |             | MNI           |
| SUB         | 10                   | В                    | HENDRICKS          | ,DAYLIN          |              |              |         |             |             | 745172        |
| Race        | Sex                  | DOB                  |                    |                  |              |              |         |             |             |               |
| Invl        | Invl No              | Type                 | Name               |                  |              |              |         |             |             | MNI           |
| SUB         | 11                   | I                    | OLSON, JOA         | N                |              |              |         |             |             | 745178        |
| Race        | Sex                  | DOB                  | · -                |                  |              |              |         |             |             |               |
| Invl        | Invl No              | Type                 | Name               |                  |              |              |         |             |             | MNI           |
| SUB         | 12                   | I I                  | FRAZIER,L          | ONNIE            |              |              |         |             |             | 977147        |
| Race        | Sex                  | DOB                  |                    |                  |              |              |         |             |             |               |
| W           | M                    |                      | 31/1972<br>Name    |                  |              |              |         |             |             | N ANII        |
| Invi<br>SUB | Invi No<br>13        | Туре<br><b>В</b>     | ZEIGLER, L         | ARRY             |              |              |         |             |             | MNI<br>114493 |
| Race        | Sex                  | DOB                  |                    |                  |              |              |         |             |             |               |
|             |                      |                      |                    |                  |              |              |         |             |             |               |
| Invi<br>SUB | Invl No<br>14        | Type <b>I</b>        | Name<br>BARROW, R  | D                |              |              |         |             |             | MNI<br>745240 |
| Race        | Sex                  | DOB                  | Difficon / ic      |                  |              |              |         |             |             | 7 152 10      |
|             |                      |                      | 1                  |                  |              |              |         |             |             |               |
| Invl<br>SUB | Invi No<br>15        | Type <b>I</b>        | Name CRAMER, LY    | T.R              |              |              |         |             |             | 349007        |
| Race        | Sex                  | DOB                  | CRIMEN, E1         |                  |              |              |         |             |             | 313007        |
| W           | M                    |                      | 15/1955            |                  |              |              |         |             |             |               |
| Invl<br>SUB | Invl No<br><b>16</b> | Type <b>I</b>        | Name<br>SERPA, KEI | ти               |              |              |         |             |             | MNI<br>745249 |
| Race        | Sex                  | DOB                  | JERI A / KEI       |                  |              |              |         |             |             | , 19219       |
| <u></u>     |                      |                      | 1                  |                  |              |              |         |             |             |               |
| Invl<br>SUB | Invl No<br><b>17</b> | Type<br><b>I</b>     | Name WILLE, DEW    | EV               |              |              |         |             |             | MNI<br>128724 |
| Race        | Sex                  | DOB                  |                    |                  |              |              |         |             |             | 120/21        |
| I           | M                    |                      | 18/1962            |                  |              |              |         |             |             |               |
| Veh         |                      | Summa                | ary                |                  |              |              |         |             |             |               |
| Invl        | Veh Type             | License No           | State              | Lic Year         | Year         | Make         | Model   | Style       | Color       |               |
| SUB         | 1<br>Veh Type        | SWIZZI<br>License No | State              | 2004<br>Lic Year | 2003<br>Year | LEXS<br>Make | Model   | CV<br>Style | Color       |               |
| SUB         | 2 2                  | W3491                | NV                 | 2003             | 2001         | CHEV         | INIOUGI | PK          | Color       |               |
| Invl        | Veh Type             | License No           | State              | Lic Year         | Year         | Make         | Model   | Style       | Color       |               |
| SUB         | 1                    | THEL                 | NV                 | 2003             | 2002         | LEXS         | 4D      | SW          |             |               |
|             |                      |                      |                    |                  |              |              |         |             |             |               |