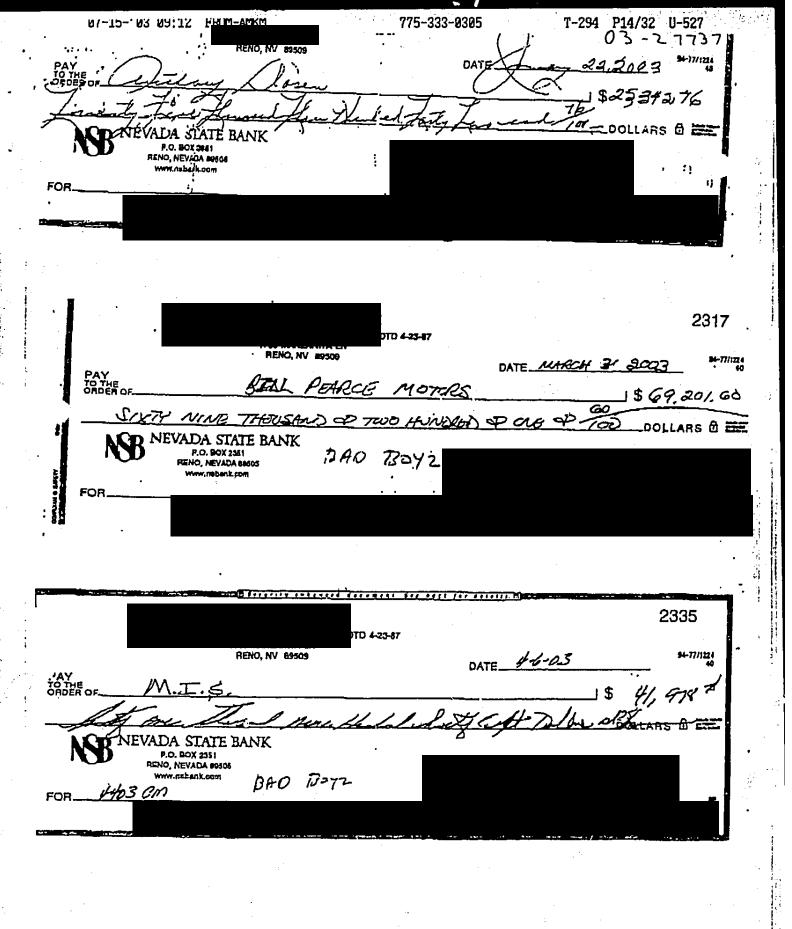

333-0305

T-294 P11/32 U-527

03-27737

| PAY TO THE ORDER OF NSB N | RENO, NV 89509  SCOTT MOTOR CO.  HEVADA STATE BANK P.O. BOX 2381 RENO, NEVADA 89506 WWW.nabank.com CA 89579 | DATE <u>01-10-03</u> | 2204/<br>V#7//126<br>65 443 46<br>DOLLARS & |
|---------------------------|-------------------------------------------------------------------------------------------------------------|----------------------|---------------------------------------------|
|                           | · ——                                                                                                        | •                    |                                             |

Exus

VADA STATE BANK
P.O. BOX 2381
RENO, NEYADA 89503
V

**мим.паралісо**ст

Vah:: Ce

03 - 27737

**34-**77/(224 40

DOLLARS @





03.27737

|     |                           |                                                          | terment for