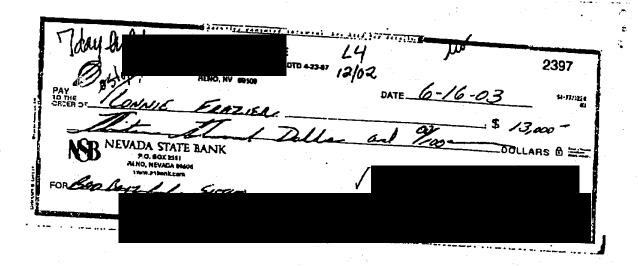

| Report Emp #     | Printed At       |              |
|------------------|------------------|--------------|
| R1159/MORAN, PAT | 03/30/2022 17:17 | Page 1 of 10 |

| Pers        | son S                | Summa                | ary                |                  |              |              |         |             |             |               |
|-------------|----------------------|----------------------|--------------------|------------------|--------------|--------------|---------|-------------|-------------|---------------|
| Invl        | Invl No              | Туре                 | Name               |                  |              |              |         |             |             | MNI           |
| SUB<br>Race | <b>4</b> Sex         | <b>B</b>             | SMITH, RON         | ALD L            |              |              |         |             |             | 745126        |
| Nace        | Jex                  | DOB                  |                    |                  |              |              |         |             |             |               |
| Invl        | Invl No              | Туре                 | Name               |                  |              |              |         |             |             | MNI           |
| SUB<br>Race | Sex                  | <b>B</b>             | JAFERIAN,          | LEON             |              |              |         |             |             | 745134        |
| Race        | Sex                  | DOR                  |                    |                  |              |              |         |             |             |               |
| Invl        | Invl No              | Туре                 | Name               |                  |              |              |         |             |             | MNI           |
| SUB         | 6                    | В                    | KNOBEL, MA         | RK               |              |              |         |             |             | 745135        |
| Race        | Sex                  | DOB                  |                    |                  |              |              |         |             |             |               |
| Invl        | Invl No              | Type                 | Name               |                  |              |              |         |             |             | MNI           |
| SUB         | 7                    | В                    | MCHUGH,WI          | LLIAM            |              |              |         |             |             | 745160        |
| Race        | Sex                  | DOB                  |                    |                  |              |              |         |             |             |               |
| Invl        | Invl No              | Type                 | Name               |                  |              |              |         |             |             | MNI           |
| SUB         | 8                    | I                    | OLSON, SUN         | DAY              |              |              |         |             |             | 745170        |
| Race        | Sex                  | DOB                  |                    |                  |              |              |         |             |             |               |
| Invl        | Invl No              | Type                 | Name               |                  |              |              |         |             |             | MNI           |
| SUB         | 9                    | G                    | ;JORDAN,J          | UDGE             |              |              |         |             |             |               |
| Race        | Sex                  | DOB                  |                    |                  |              |              |         |             | <del></del> |               |
| Invl        | Invl No              | Type                 | Name               |                  |              |              |         |             |             | MNI           |
| SUB         | 10                   | В                    | HENDRICKS          | ,DAYLIN          |              |              |         |             |             | 745172        |
| Race        | Sex                  | DOB                  |                    |                  |              |              |         |             |             |               |
| Invl        | Invl No              | Type                 | Name               |                  |              |              |         |             |             | MNI           |
| SUB         | 11                   | I                    | OLSON, JOA         | N                |              |              |         |             |             | 745178        |
| Race        | Sex                  | DOB                  | · -                |                  |              |              |         |             |             |               |
| Invl        | Invl No              | Type                 | Name               |                  |              |              |         |             |             | MNI           |
| SUB         | 12                   | I I                  | FRAZIER,L          | ONNIE            |              |              |         |             |             | 977147        |
| Race        | Sex                  | DOB                  |                    |                  |              |              |         |             |             |               |
| W           | M                    |                      | 31/1972<br>Name    |                  |              |              |         |             |             | N ANII        |
| Invi<br>SUB | Invi No<br>13        | Туре<br><b>В</b>     | ZEIGLER, L         | ARRY             |              |              |         |             |             | MNI<br>114493 |
| Race        | Sex                  | DOB                  |                    |                  |              |              |         |             |             |               |
|             |                      |                      |                    |                  |              |              |         |             |             |               |
| Invi<br>SUB | Invl No<br>14        | Type <b>I</b>        | Name<br>BARROW, R  | D                |              |              |         |             |             | MNI<br>745240 |
| Race        | Sex                  | DOB                  | Difficon / ic      |                  |              |              |         |             |             | 7 152 10      |
|             |                      |                      | 1                  |                  |              |              |         |             |             |               |
| Invl<br>SUB | Invi No<br>15        | Type <b>I</b>        | Name CRAMER, LY    | T.R              |              |              |         |             |             | 349007        |
| Race        | Sex                  | DOB                  | CRIMEN, E1         |                  |              |              |         |             |             | 313007        |
| W           | M                    |                      | 15/1955            |                  |              |              |         |             |             |               |
| Invl<br>SUB | Invl No<br><b>16</b> | Type <b>I</b>        | Name<br>SERPA, KEI | ти               |              |              |         |             |             | MNI<br>745249 |
| Race        | Sex                  | DOB                  | JERI A / KEI       |                  |              |              |         |             |             | , 19219       |
| <u></u>     |                      |                      | 1                  |                  |              |              |         |             |             |               |
| Invl<br>SUB | Invl No<br><b>17</b> | Type<br><b>I</b>     | Name WILLE, DEW    | EV               |              |              |         |             |             | MNI<br>128724 |
| Race        | Sex                  | DOB                  |                    |                  |              |              |         |             |             | 120/21        |
| I           | M                    |                      | 18/1962            |                  |              |              |         |             |             |               |
| Veh         |                      | Summa                | ary                |                  |              |              |         |             |             |               |
| Invl        | Veh Type             | License No           | State              | Lic Year         | Year         | Make         | Model   | Style       | Color       |               |
| SUB         | 1<br>Veh Type        | SWIZZI<br>License No | State              | 2004<br>Lic Year | 2003<br>Year | LEXS<br>Make | Model   | CV<br>Style | Color       |               |
| SUB         | 2 2                  | W3491                | NV                 | 2003             | 2001         | CHEV         | INIOUGI | PK          | Color       |               |
| Invl        | Veh Type             | License No           | State              | Lic Year         | Year         | Make         | Model   | Style       | Color       |               |
| SUB         | 1                    | THEL                 | NV                 | 2003             | 2002         | LEXS         | 4D      | SW          |             |               |
|             |                      |                      |                    |                  |              |              |         |             |             |               |