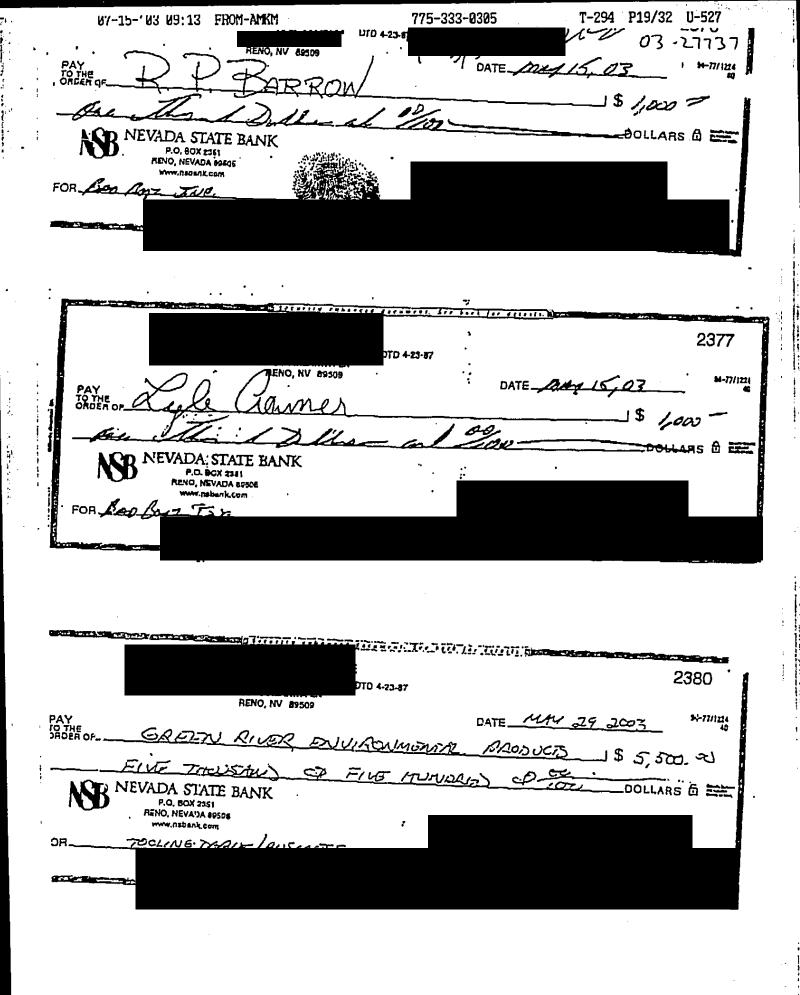

| Report Emp #     | Printed At       |              |
|------------------|------------------|--------------|
| R1159/MORAN, PAT | 03/30/2022 17:17 | Page 1 of 10 |

| Pers        | son S                | Summa                | ary                |                  |              |              |         |             |             |               |
|-------------|----------------------|----------------------|--------------------|------------------|--------------|--------------|---------|-------------|-------------|---------------|
| Invl        | Invl No              | Туре                 | Name               |                  |              |              |         |             |             | MNI           |
| SUB<br>Race | <b>4</b> Sex         | <b>B</b>             | SMITH, RON         | ALD L            |              |              |         |             |             | 745126        |
| Nace        | Jex                  | DOB                  |                    |                  |              |              |         |             |             |               |
| Invl        | Invl No              | Туре                 | Name               |                  |              |              |         |             |             | MNI           |
| SUB<br>Race | Sex                  | <b>B</b>             | JAFERIAN,          | LEON             |              |              |         |             |             | 745134        |
| Race        | Sex                  | DOR                  |                    |                  |              |              |         |             |             |               |
| Invl        | Invl No              | Туре                 | Name               |                  |              |              |         |             |             | MNI           |
| SUB         | 6                    | В                    | KNOBEL, MA         | RK               |              |              |         |             |             | 745135        |
| Race        | Sex                  | DOB                  |                    |                  |              |              |         |             |             |               |
| Invl        | Invl No              | Type                 | Name               |                  |              |              |         |             |             | MNI           |
| SUB         | 7                    | В                    | MCHUGH,WI          | LLIAM            |              |              |         |             |             | 745160        |
| Race        | Sex                  | DOB                  |                    |                  |              |              |         |             |             |               |
| Invl        | Invl No              | Type                 | Name               |                  |              |              |         |             |             | MNI           |
| SUB         | 8                    | I                    | OLSON, SUN         | DAY              |              |              |         |             |             | 745170        |
| Race        | Sex                  | DOB                  |                    |                  |              |              |         |             |             |               |
| Invl        | Invl No              | Type                 | Name               |                  |              |              |         |             |             | MNI           |
| SUB         | 9                    | G                    | ;JORDAN,J          | UDGE             |              |              |         |             |             |               |
| Race        | Sex                  | DOB                  |                    |                  |              |              |         |             | <del></del> |               |
| Invl        | Invl No              | Type                 | Name               |                  |              |              |         |             |             | MNI           |
| SUB         | 10                   | В                    | HENDRICKS          | ,DAYLIN          |              |              |         |             |             | 745172        |
| Race        | Sex                  | DOB                  |                    |                  |              |              |         |             |             |               |
| Invl        | Invl No              | Type                 | Name               |                  |              |              |         |             |             | MNI           |
| SUB         | 11                   | I                    | OLSON, JOA         | N                |              |              |         |             |             | 745178        |
| Race        | Sex                  | DOB                  | · -                |                  |              |              |         |             |             |               |
| Invl        | Invl No              | Type                 | Name               |                  |              |              |         |             |             | MNI           |
| SUB         | 12                   | I I                  | FRAZIER,L          | ONNIE            |              |              |         |             |             | 977147        |
| Race        | Sex                  | DOB                  |                    |                  |              |              |         |             |             |               |
| W           | M                    |                      | 31/1972<br>Name    |                  |              |              |         |             |             | N ANII        |
| Invi<br>SUB | Invi No<br>13        | Туре<br><b>В</b>     | ZEIGLER, L         | ARRY             |              |              |         |             |             | MNI<br>114493 |
| Race        | Sex                  | DOB                  |                    |                  |              |              |         |             |             |               |
|             |                      |                      |                    |                  |              |              |         |             |             |               |
| Invi<br>SUB | Invl No<br>14        | Type <b>I</b>        | Name<br>BARROW, R  | D                |              |              |         |             |             | MNI<br>745240 |
| Race        | Sex                  | DOB                  | Difficon / ic      |                  |              |              |         |             |             | 7 152 10      |
|             |                      |                      | 1                  |                  |              |              |         |             |             |               |
| Invl<br>SUB | Invi No<br>15        | Type <b>I</b>        | Name CRAMER, LY    | T.R              |              |              |         |             |             | 349007        |
| Race        | Sex                  | DOB                  | CRIMEN, E1         |                  |              |              |         |             |             | 313007        |
| W           | M                    |                      | 15/1955            |                  |              |              |         |             |             |               |
| Invl<br>SUB | Invl No<br><b>16</b> | Type <b>I</b>        | Name<br>SERPA, KEI | ти               |              |              |         |             |             | MNI<br>745249 |
| Race        | Sex                  | DOB                  | JERI A / KEI       |                  |              |              |         |             |             | , 19219       |
| <u></u>     |                      |                      | 1                  |                  |              |              |         |             |             |               |
| Invl<br>SUB | Invl No<br><b>17</b> | Type<br><b>I</b>     | Name WILLE, DEW    | EV               |              |              |         |             |             | MNI<br>128724 |
| Race        | Sex                  | DOB                  |                    |                  |              |              |         |             |             | 120/21        |
| I           | M                    |                      | 18/1962            |                  |              |              |         |             |             |               |
| Veh         |                      | Summa                | ary                |                  |              |              |         |             |             |               |
| Invl        | Veh Type             | License No           | State              | Lic Year         | Year         | Make         | Model   | Style       | Color       |               |
| SUB         | 1<br>Veh Type        | SWIZZI<br>License No | State              | 2004<br>Lic Year | 2003<br>Year | LEXS<br>Make | Model   | CV<br>Style | Color       |               |
| SUB         | 2 2                  | W3491                | NV                 | 2003             | 2001         | CHEV         | INIOUGI | PK          | Color       |               |
| Invl        | Veh Type             | License No           | State              | Lic Year         | Year         | Make         | Model   | Style       | Color       |               |
| SUB         | 1                    | THEL                 | NV                 | 2003             | 2002         | LEXS         | 4D      | SW          |             |               |
|             |                      |                      |                    |                  |              |              |         |             |             |               |